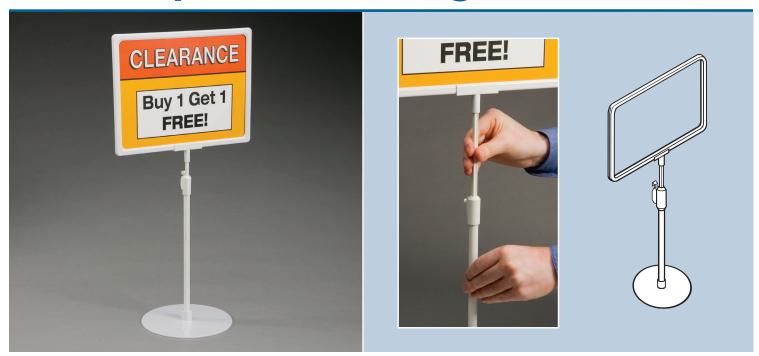

## Features and Benefits

- Telescopic sign frame adjusts from 12" to 22" high for use in displays throughout the store
- Sign frame features attractive rounded corners
- Stem can be raised or lowered with simple thumb release
- Stable round base is flat so it can slide beneath display products
- White plastic

## Adjust sign frame to the perfect height

With attractive rounded corners and easily adjustable stem height, Telescopic Plastic Sign Frame is an ideal way to display single or double-sided graphics on flat surfaces throughout the store.

This durable sign frame is the optimal way to suit most display needs.